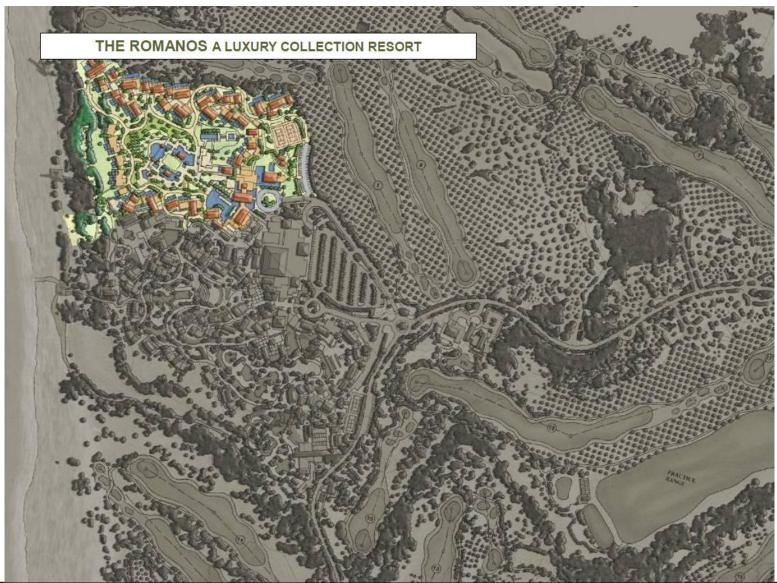

Set amid lush olive groves and overlooking the calm, warm and crystal-clear waters of the Ionian Sea.

- > 321 beautifully appointed guest rooms, suites and villas
- > 128 individual infinity pools
- Unobstructed sunset views
- ➤ 32 distinguished suites and villas ranging from 82m² to 142m², with pool and sea views
- ➤ Two bedroom Villas "Ithomi" and "Sapientza" (192m²) and Royal Villa Koroni (660m², including spa room, private gym, media room, direct access to the beach)
- > Helipad on property

# Restaurants & Venues

Low-rise building clusters inspired by traditional Messinian rural houses, with direct access to the beach.

- ➤ 445 contemporary double rooms, family suites ranging from 40m² to 650 m²
- > Amazing sea views from all rooms, spacious terraces with lounge areas offering spectacular sunset experiences
- ➤ Heavenly® Bed
- ➤ All rooms and suites (a total of 123) on first floor have a individual infinity pool
- ➤ WestinWORKOUT