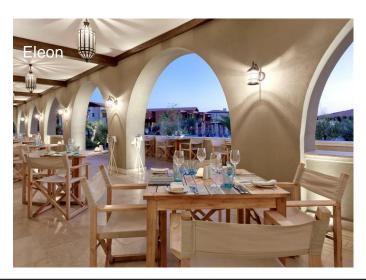

# Restaurants & Venues

Low-rise building clusters inspired by traditional Messinian rural houses, with direct access to the beach.

- ➤ 445 contemporary double rooms, family suites ranging from 40m² to 650 m²
- > Amazing sea views from all rooms, spacious terraces with lounge areas offering spectacular sunset experiences
- ➤ Heavenly® Bed
- ➤ All rooms and suites (a total of 123) on first floor have a individual infinity pool
- ➤ WestinWORKOUT

### Restaurants & Venues