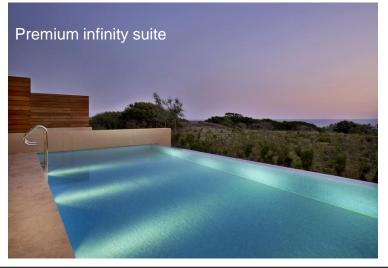

### Accommodation – Suites

Set amid lush olive groves and overlooking the calm, warm and crystal-clear waters of the Ionian Sea.

- > 321 beautifully appointed guest rooms, suites and villas
- > 128 individual infinity pools
- Unobstructed sunset views
- ➤ 32 distinguished suites and villas ranging from 82m² to 142m², with pool and sea views
- ➤ Two bedroom Villas "Ithomi" and "Sapientza" (192m²) and Royal Villa Koroni (660m², including spa room, private gym, media room, direct access to the beach)
- > Helipad on property