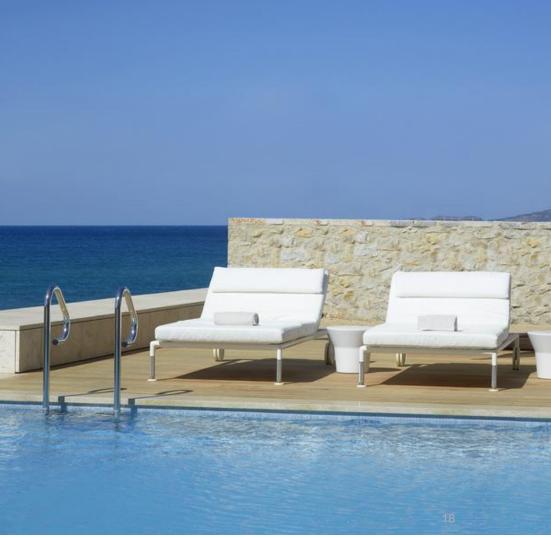

Set amid lush olive groves and overlooking the calm, warm and crystal-clear waters of the Ionian Sea.

- > 321 beautifully appointed guest rooms, suites and villas
- > 128 individual infinity pools
- Unobstructed sunset views
- ➤ 32 distinguished suites and villas ranging from 82m² to 142m², with pool and sea views
- ➤ Two bedroom Villas "Ithomi" and "Sapientza" (192m²) and Royal Villa Koroni (660m², including spa room, private gym, media room, direct access to the beach)
- > Helipad on property