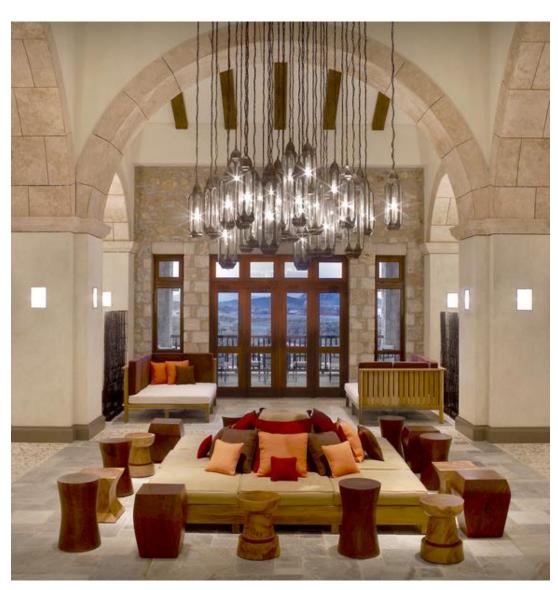

### House of Events

Over 5000m<sup>2</sup>, our House of Events includes the 9m high Great Hall, 11 meeting rooms (50m2 to 200m2), all conveniently located between the Westin (445 Rooms) and The Romanos, a Luxury Collection Resort (321 Rooms), both of which afford direct and private access to the conference centre.