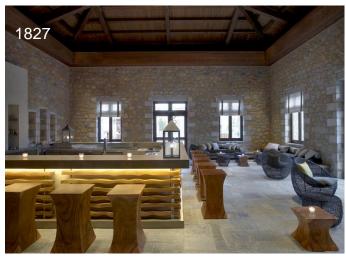

# Restaurants & Venues

Low-rise building clusters inspired by traditional Messinian rural houses, with direct access to the beach.

- ➤ 445 contemporary double rooms, family suites ranging from 40m² to 650 m²
- > Amazing sea views from all rooms, spacious terraces with lounge areas offering spectacular sunset experiences
- ➤ Heavenly® Bed
- ➤ All rooms and suites (a total of 123) on first floor have a individual infinity pool
- ➤ WestinWORKOUT

### Restaurants & Venues