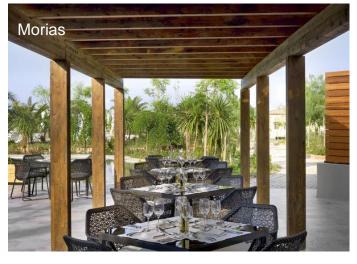

# Restaurants & Venues

Low-rise building clusters inspired by traditional Messinian rural houses, with direct access to the beach.

- ➤ 445 contemporary double rooms, family suites ranging from 40m² to 650 m²
- > Amazing sea views from all rooms, spacious terraces with lounge areas offering spectacular sunset experiences
- ➤ Heavenly® Bed
- ➤ All rooms and suites (a total of 123) on first floor have a individual infinity pool
- ➤ WestinWORKOUT

### Restaurants & Venues