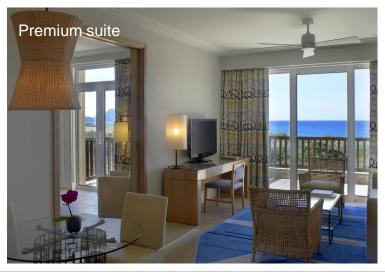

### Accommodation – Suites

# Restaurants & Venues

Low-rise building clusters inspired by traditional Messinian rural houses, with direct access to the beach.

- ➤ 445 contemporary double rooms, family suites ranging from 40m² to 650 m²
- > Amazing sea views from all rooms, spacious terraces with lounge areas offering spectacular sunset experiences
- ➤ Heavenly® Bed
- ➤ All rooms and suites (a total of 123) on first floor have a individual infinity pool
- ➤ WestinWORKOUT