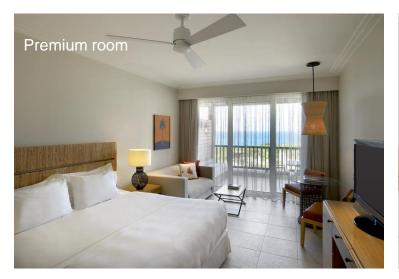

### Accommodation – Deluxe rooms

# Restaurants & Venues

Low-rise building clusters inspired by traditional Messinian rural houses, with direct access to the beach.

- ➤ 445 contemporary double rooms, family suites ranging from 40m² to 650 m²
- > Amazing sea views from all rooms, spacious terraces with lounge areas offering spectacular sunset experiences
- ➤ Heavenly® Bed
- ➤ All rooms and suites (a total of 123) on first floor have a individual infinity pool
- ➤ WestinWORKOUT