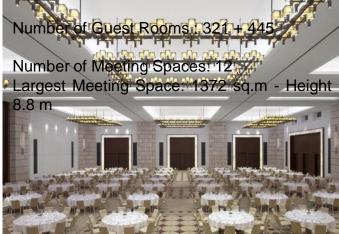

### House of Events

Over 5000m<sup>2</sup>, our House of Events includes the 9m high Great Hall, 11 meeting rooms (50m2 to 200m2), all conveniently located between the Westin (445 Rooms) and The Romanos, a Luxury Collection Resort (321 Rooms), both of which afford direct and private access to the conference centre.