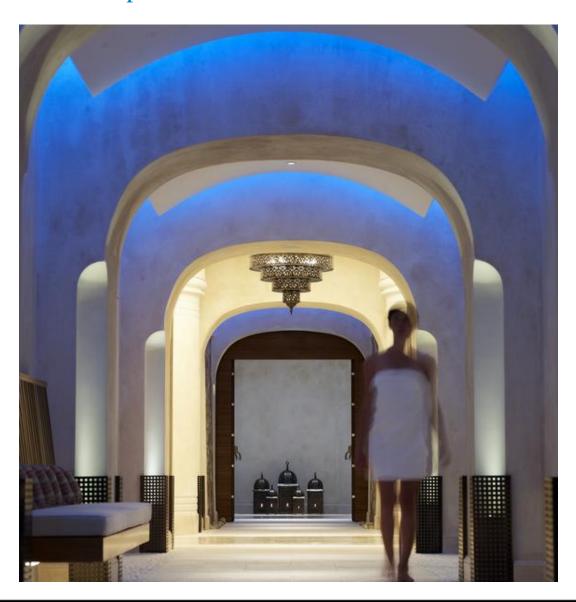

### Anazoe Spa

- > 4,000 m<sup>2</sup> Anazoe Spa
- treatments based on ancient Greek practices
- kinesiotherapy and floating pools,
- > ice-grotto rooms
- > mist showers
- herbal saunas

The spa's unique oleotherapy® treatments were developed at Nestor's Palace and date

back to Homeric times. With more than 22 treatment rooms, and a team of fully trained

therapists, we assure that you enjoy a truly inspiring relaxation.