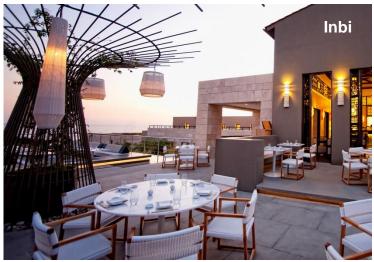

# Restaurants & Venues

Low-rise building clusters inspired by traditional Messinian rural houses, with direct access to the beach.

- ➤ 445 contemporary double rooms, family suites ranging from 40m² to 650 m²
- > Amazing sea views from all rooms, spacious terraces with lounge areas offering spectacular sunset experiences
- ➤ Heavenly® Bed
- ➤ All rooms and suites (a total of 123) on first floor have a individual infinity pool
- ➤ WestinWORKOUT

### Restaurants & Venues