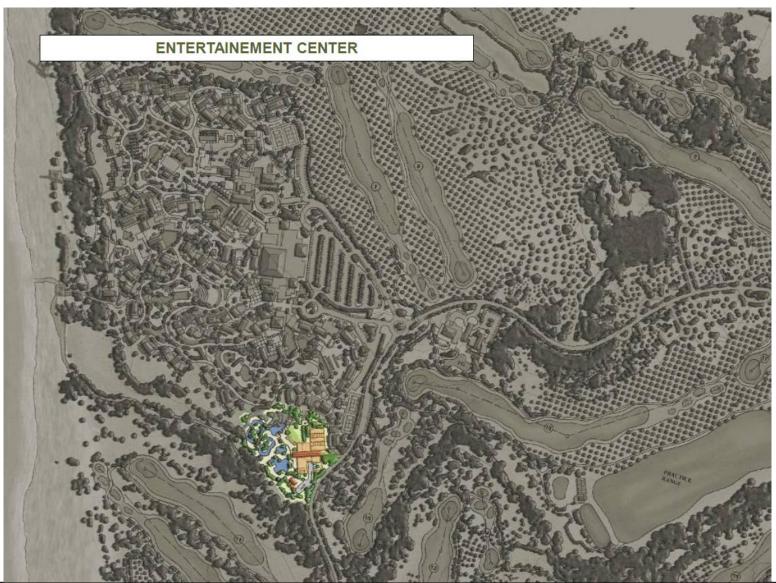

## **ROAD**

- ➤ Athens Navarino Dunes: 3.5 hours
- Kalamata Navarino Dunes: 50min
- Patra Navarino Dunes: 2 hours& 30 min
- Araxos Navarino Dunes: 2 hours

#### AIR

- > Athens Kalamata:
- ➤ Thessaloniki Kalamata:
- Munich Thessaloniki
- Moscow Kalamata:



## The Area













#### Is home to:

- ➤ The Romanos, a Luxury Collection Resort
- The Westin Resort Costa Navarino
- ➤ House of Events (Conference & Convention Centre)
- ➤ The Dunes Course (the first signature golf course in Greece)
- > Anazoe Spa
- ➤ Agora (Village centre with restaurants, bars, cinema, outdoor theatre, retail shops)
- ➤ Aqua Park
- ➤ Children Care Centre (2)
- > Activities (hiking, biking, trekking, ten-pin bowling, non motorized water sports, excursions, fishing, wine tasting etc.)

































Set amid lush olive groves and overlooking the calm, warm and crystal-clear waters of the Ionian Sea.

- > 321 beautifully appointed guest rooms, suites and villas
- > 128 individual infinity pools
- Unobstructed sunset views
- ➤ 32 distinguished suites and villas ranging from 82m² to 142m², with pool and sea views
- ➤ Two bedroom Villas "Ithomi" and "Sapientza" (192m²) and Royal Villa Koroni (660m², including spa room, private gym, media room, direct access to the beach)
- > Helipad on property



# starwood Hotels and Resorts

### Accommodation – Deluxe rooms









### starwood Hotels and Resorts

### Accommodation – Suites









# starwood Hotels and Resorts

# Master Infinity Villas





# Accommodation – Villas "Ithomi" & "Sapientza"









# starwood Hotels and Resorts