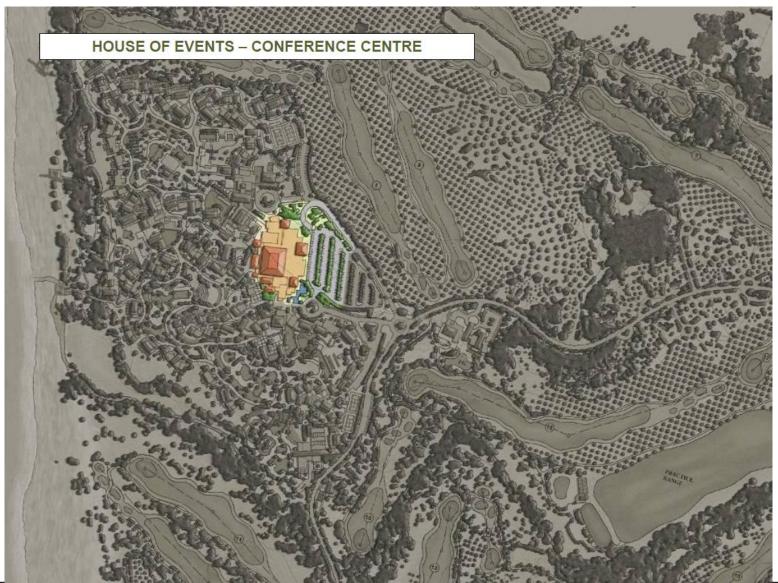

### House of Events

Over 5000m<sup>2</sup>, our House of Events includes the 9m high Great Hall, 11 meeting rooms (50m2 to 200m2), all conveniently located between the Westin (445 Rooms) and The Romanos, a Luxury Collection Resort (321 Rooms), both of which afford direct and private access to the conference centre.