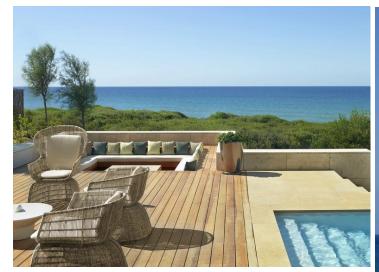

# Master Infinity Villas

Set amid lush olive groves and overlooking the calm, warm and crystal-clear waters of the Ionian Sea.

- > 321 beautifully appointed guest rooms, suites and villas
- > 128 individual infinity pools
- Unobstructed sunset views
- ➤ 32 distinguished suites and villas ranging from 82m² to 142m², with pool and sea views
- ➤ Two bedroom Villas "Ithomi" and "Sapientza" (192m²) and Royal Villa Koroni (660m², including spa room, private gym, media room, direct access to the beach)
- > Helipad on property