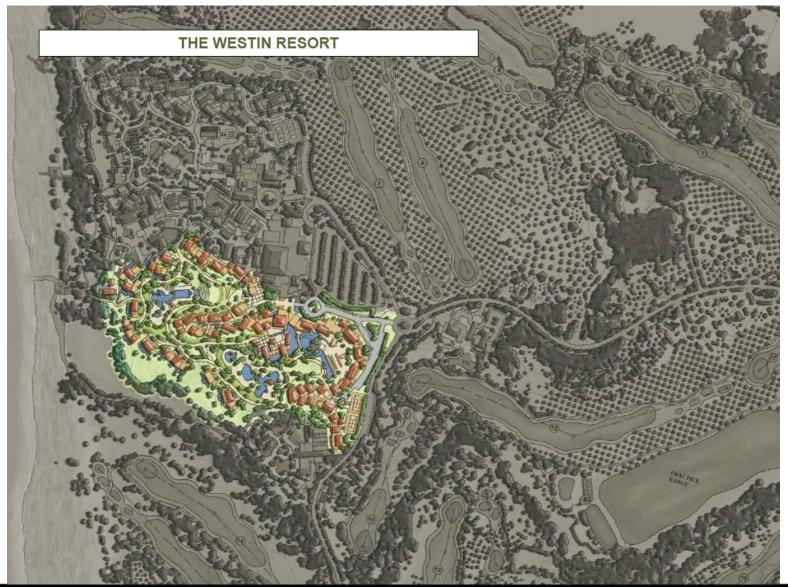

# Restaurants & Venues

Low-rise building clusters inspired by traditional Messinian rural houses, with direct access to the beach.

- ➤ 445 contemporary double rooms, family suites ranging from 40m² to 650 m²
- > Amazing sea views from all rooms, spacious terraces with lounge areas offering spectacular sunset experiences
- ➤ Heavenly® Bed
- ➤ All rooms and suites (a total of 123) on first floor have a individual infinity pool
- ➤ WestinWORKOUT

### Accommodation – Rooms & Suites