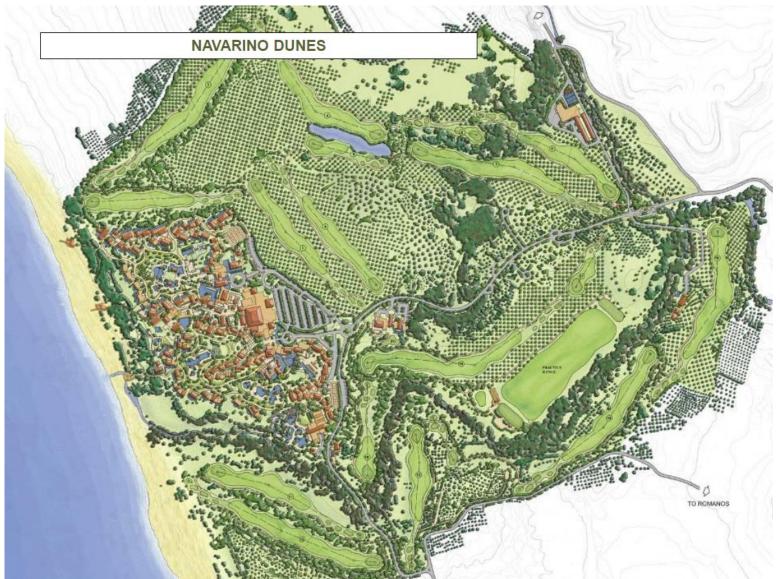

## The Area

#### Is home to:

- ➤ The Romanos, a Luxury Collection Resort
- The Westin Resort Costa Navarino
- ➤ House of Events (Conference & Convention Centre)
- ➤ The Dunes Course (the first signature golf course in Greece)
- > Anazoe Spa
- ➤ Agora (Village centre with restaurants, bars, cinema, outdoor theatre, retail shops)
- ➤ Aqua Park
- ➤ Children Care Centre (2)
- > Activities (hiking, biking, trekking, ten-pin bowling, non motorized water sports, excursions, fishing, wine tasting etc.)