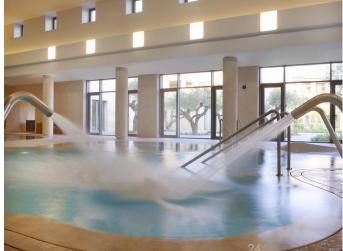

### Anazoe Spa

- > 4,000 m<sup>2</sup> Anazoe Spa
- treatments based on ancient Greek practices
- kinesiotherapy and floating pools,
- > ice-grotto rooms
- > mist showers
- herbal saunas

The spa's unique oleotherapy® treatments were developed at Nestor's Palace and date

back to Homeric times. With more than 22 treatment rooms, and a team of fully trained

therapists, we assure that you enjoy a truly inspiring relaxation.