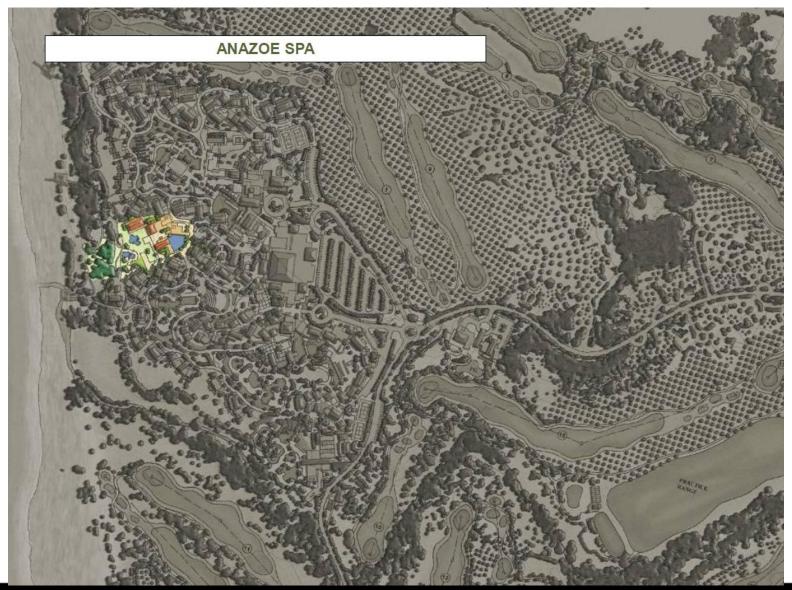

### Anazoe Spa

- > 4,000 m<sup>2</sup> Anazoe Spa
- treatments based on ancient Greek practices
- kinesiotherapy and floating pools,
- > ice-grotto rooms
- > mist showers
- herbal saunas

The spa's unique oleotherapy® treatments were developed at Nestor's Palace and date

back to Homeric times. With more than 22 treatment rooms, and a team of fully trained

therapists, we assure that you enjoy a truly inspiring relaxation.