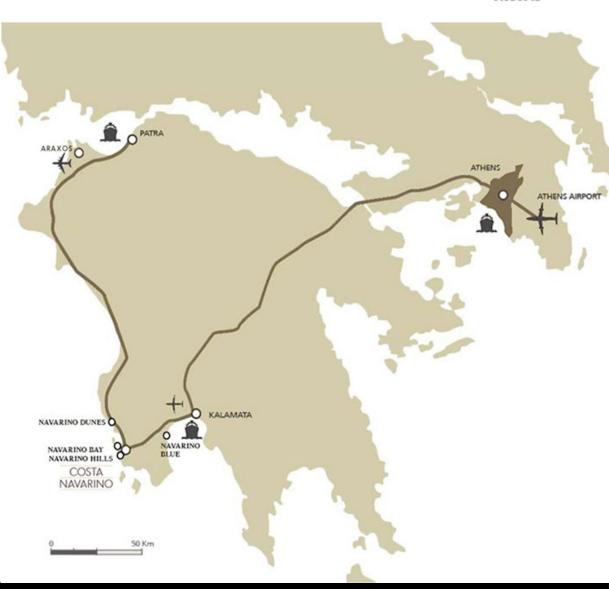

## Accessibility

#### **ROAD**

- ➤ Athens Navarino Dunes: 3.5 hours
- Kalamata Navarino Dunes: 50min
- Patra Navarino Dunes: 2 hours& 30 min
- Araxos Navarino Dunes: 2 hours

#### AIR

- > Athens Kalamata:
- ➤ Thessaloniki Kalamata:
- Munich Thessaloniki
- Moscow Kalamata:

Direct flights to Kalamata International Airport available from select destinations abroad, offering convenient connections from major European hubs. Kalamata is also idea for charter flights. Daily flights from Athens to Kalamata with Aegean Air are also available, there are also flights from Thessaloniki, three times a week.