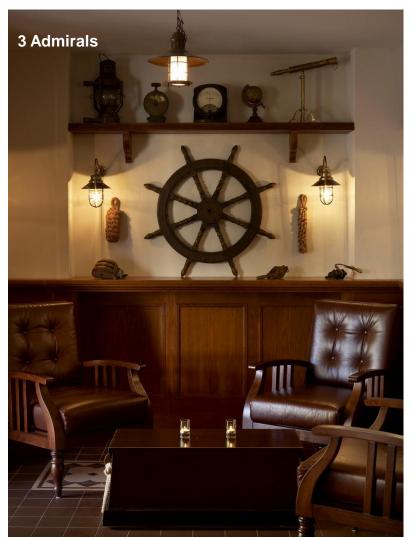

# Restaurants & Venues

Low-rise building clusters inspired by traditional Messinian rural houses, with direct access to the beach.

- ➤ 445 contemporary double rooms, family suites ranging from 40m² to 650 m²
- > Amazing sea views from all rooms, spacious terraces with lounge areas offering spectacular sunset experiences
- ➤ Heavenly® Bed
- ➤ All rooms and suites (a total of 123) on first floor have a individual infinity pool
- ➤ WestinWORKOUT

### Restaurants & Venues