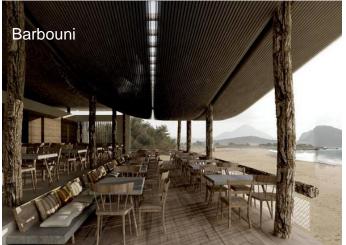

# Restaurants & Venues

Low-rise building clusters inspired by traditional Messinian rural houses, with direct access to the beach.

- ➤ 445 contemporary double rooms, family suites ranging from 40m² to 650 m²
- > Amazing sea views from all rooms, spacious terraces with lounge areas offering spectacular sunset experiences
- ➤ Heavenly® Bed
- ➤ All rooms and suites (a total of 123) on first floor have a individual infinity pool
- ➤ WestinWORKOUT

### Restaurants & Venues