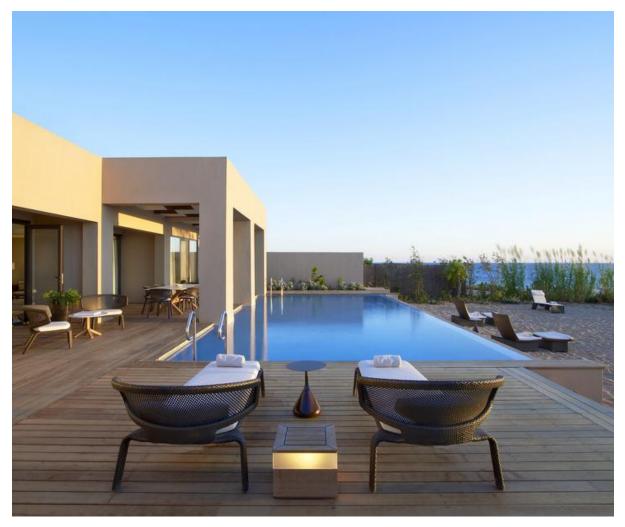

Set amid lush olive groves and overlooking the calm, warm and crystal-clear waters of the Ionian Sea.

- > 321 beautifully appointed guest rooms, suites and villas
- > 128 individual infinity pools
- Unobstructed sunset views
- ➤ 32 distinguished suites and villas ranging from 82m² to 142m², with pool and sea views
- ➤ Two bedroom Villas "Ithomi" and "Sapientza" (192m²) and Royal Villa Koroni (660m², including spa room, private gym, media room, direct access to the beach)
- > Helipad on property