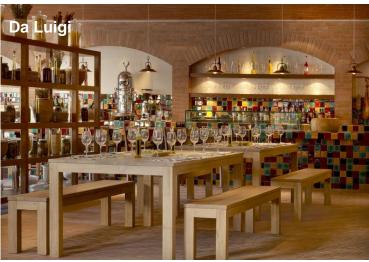

# Restaurants & Venues

Low-rise building clusters inspired by traditional Messinian rural houses, with direct access to the beach.

- ➤ 445 contemporary double rooms, family suites ranging from 40m² to 650 m²
- > Amazing sea views from all rooms, spacious terraces with lounge areas offering spectacular sunset experiences
- ➤ Heavenly® Bed
- ➤ All rooms and suites (a total of 123) on first floor have a individual infinity pool
- ➤ WestinWORKOUT

### Restaurants & Venues